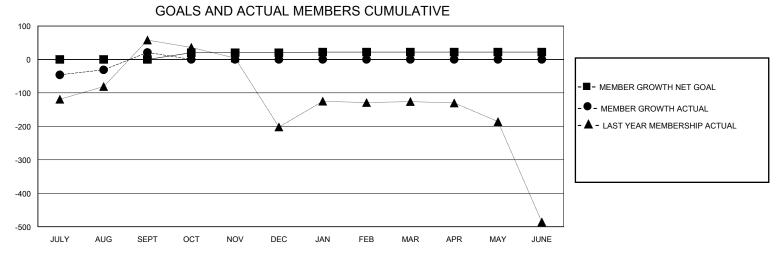

## District 321C1

Results as of: 9/30/2024

| GMT:          |               | GMT CA      |               |                       |                         |                         |                                                    |
|---------------|---------------|-------------|---------------|-----------------------|-------------------------|-------------------------|----------------------------------------------------|
| Clubs         |               |             |               | Members               |                         |                         |                                                    |
|               | RESULTS FOR   | R 2024-2025 |               | RESULTS FOR 2024-2025 |                         |                         |                                                    |
| QUARTER       | NEW CLUB GOAL | NEW CLUBS   | DROPPED CLUBS | QUARTER MEI           | MBER GROWTH NET<br>GOAL | MEMBER GROWTH<br>ACTUAL | DROPPED<br>MEMBERS ACTUAL<br>(including transfers) |
| JULY/AUG/SEPT | 10            | 3           | 1             | JULY/AUG/SEPT         | 0                       | 179                     | 134                                                |
| OCT/NOV/DEC   | 0             | 0           | 0             | OCT/NOV/DEC           | 20                      | 0                       | 0                                                  |
| JAN/FEB/MAR   | 5             | 0           | 0             | JAN/FEB/MAR           | 2                       | 0                       | 0                                                  |
| APR/MAY/JUNE  | 5             | 0           | 0             | APR/MAY/JUNE          | 0                       | 0                       | 0                                                  |